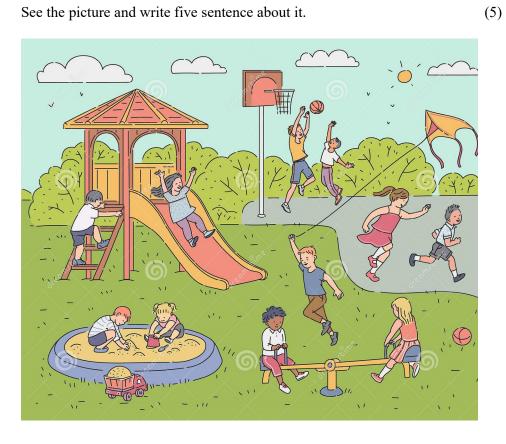

## L.O. Sees the picture and describes in simple sentence

Q.5 See the picture and write five sentence about it.

E03020720 pg. 2